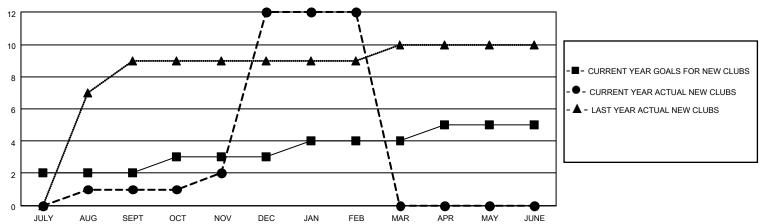

## LOCATION INDIA District 322 B2 Results as of: 2/28/2021

| Clubs         |               |             |               | Members               |                        |                         |                                                    |  |
|---------------|---------------|-------------|---------------|-----------------------|------------------------|-------------------------|----------------------------------------------------|--|
|               | RESULTS FOR   | R 2020-2021 |               | RESULTS FOR 2020-2021 |                        |                         |                                                    |  |
| QUARTER       | NEW CLUB GOAL | NEW CLUBS   | DROPPED CLUBS | QUARTER MEMB          | BER GROWTH NET<br>GOAL | MEMBER GROWTH<br>ACTUAL | DROPPED<br>MEMBERS ACTUAL<br>(including transfers) |  |
| JULY/AUG/SEPT | 2             | 1           | 1             | JULY/AUG/SEPT         | 150                    | 70                      | 15                                                 |  |
| OCT/NOV/DEC   | 1             | 11          | 0             | OCT/NOV/DEC           | 75                     | 509                     | 159                                                |  |
| JAN/FEB/MAR   | 1             | 0           | 2             | JAN/FEB/MAR           | 75                     | 9                       | 6                                                  |  |
| APR/MAY/JUNE  | 1             | 0           | 0             | APR/MAY/JUNE          | 50                     | 0                       | 0                                                  |  |

## GOALS AND ACTUAL NEW CLUBS CUMULATIVE