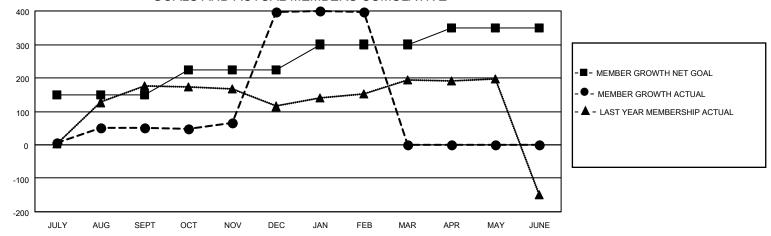

## LOCATION INDIA District 322 B2 Results as of: 2/28/2021

| Clubs         |               |             |               | Members               |                        |                         |                                                    |  |
|---------------|---------------|-------------|---------------|-----------------------|------------------------|-------------------------|----------------------------------------------------|--|
|               | RESULTS FOR   | R 2020-2021 |               | RESULTS FOR 2020-2021 |                        |                         |                                                    |  |
| QUARTER       | NEW CLUB GOAL | NEW CLUBS   | DROPPED CLUBS | QUARTER MEMB          | BER GROWTH NET<br>GOAL | MEMBER GROWTH<br>ACTUAL | DROPPED<br>MEMBERS ACTUAL<br>(including transfers) |  |
| JULY/AUG/SEPT | 2             | 1           | 1             | JULY/AUG/SEPT         | 150                    | 70                      | 15                                                 |  |
| OCT/NOV/DEC   | 1             | 11          | 0             | OCT/NOV/DEC           | 75                     | 509                     | 159                                                |  |
| JAN/FEB/MAR   | 1             | 0           | 2             | JAN/FEB/MAR           | 75                     | 9                       | 6                                                  |  |
| APR/MAY/JUNE  | 1             | 0           | 0             | APR/MAY/JUNE          | 50                     | 0                       | 0                                                  |  |

## GOALS AND ACTUAL MEMBERS CUMULATIVE

|                            |     |                                               | ,                                        |              |       |
|----------------------------|-----|-----------------------------------------------|------------------------------------------|--------------|-------|
| DROPPED CLUBS: 3           |     | 55 CLUBS OF 91 ADDED 1 OR MORE<br>NEW MEMBERS | GENDER DISTRIBUTION  MALE 2,055 (67.40%) |              |       |
|                            |     |                                               |                                          | , ,          |       |
|                            |     |                                               | FEMALE                                   | 994 (32.60%) |       |
| DROPPED MEMBERS            |     |                                               |                                          |              |       |
| DECEASED                   | 13  | CLICK HERE FOR CUMULATIVE                     | TOTAL FAMILY UNIT MEMBERS                |              | 1,577 |
| CLUB CANCELLED 5 OTHER 161 |     | MEMBERSHIP DATA                               | FAMILY MEMBERS PAYING HALF DUES          |              | 070   |
|                            |     |                                               |                                          |              | 978   |
| TOTAL                      | 179 |                                               | Bolo                                     |              |       |